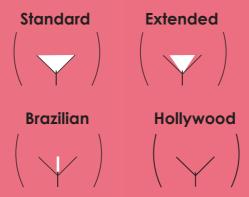

### **Waxing styles:**

#### Waxing

| Waxing                                 |        |
|----------------------------------------|--------|
| Eyebrow shape                          | £10.00 |
| Upper lip or chin                      | £10.00 |
| Upper lip and chin                     | £14.00 |
| Underarm                               | £12.00 |
| Standard bikini                        | £13.00 |
| Extended bikini                        | £18.00 |
| Brazilian                              | £30.00 |
| Hollywood                              | £35.00 |
| 1/2 leg                                | £20.00 |
| 1/2 leg and standard bikini            | £29.00 |
| 1/2 leg, standard bikini and underarm  | £39.00 |
| 3/4 leg                                | £24.00 |
| 3/4 leg and standard bikini            | £33.00 |
| 3/4 leg, standard bikini and underarm  | £42.00 |
| Full leg                               | £30.00 |
| Full leg and standard bikini           | £39.00 |
| Full leg, standard bikini and underarm | £50.00 |
| 1/2 arm (to elbow)                     | £18.00 |
| Full arm                               | £22.00 |
| Back or chest                          | £25.00 |
| Lower back                             | £15.00 |