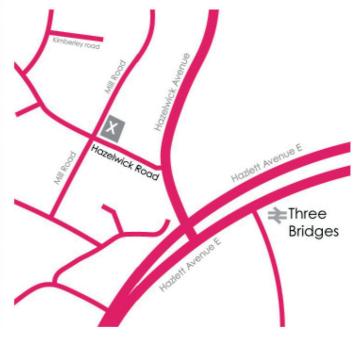

#### How to find us

We're at 31 Hazelwick Road, right near Three Bridges train station, see the X on the map below:

#### **Parking**

On Mill Road, right next to the salon, you can park on one side of the road where the sign states '2 hours no return'. If you will be in the salon for longer than 2 hours, we will allocate time to your booking to move your car to another road to avoid getting a fine.